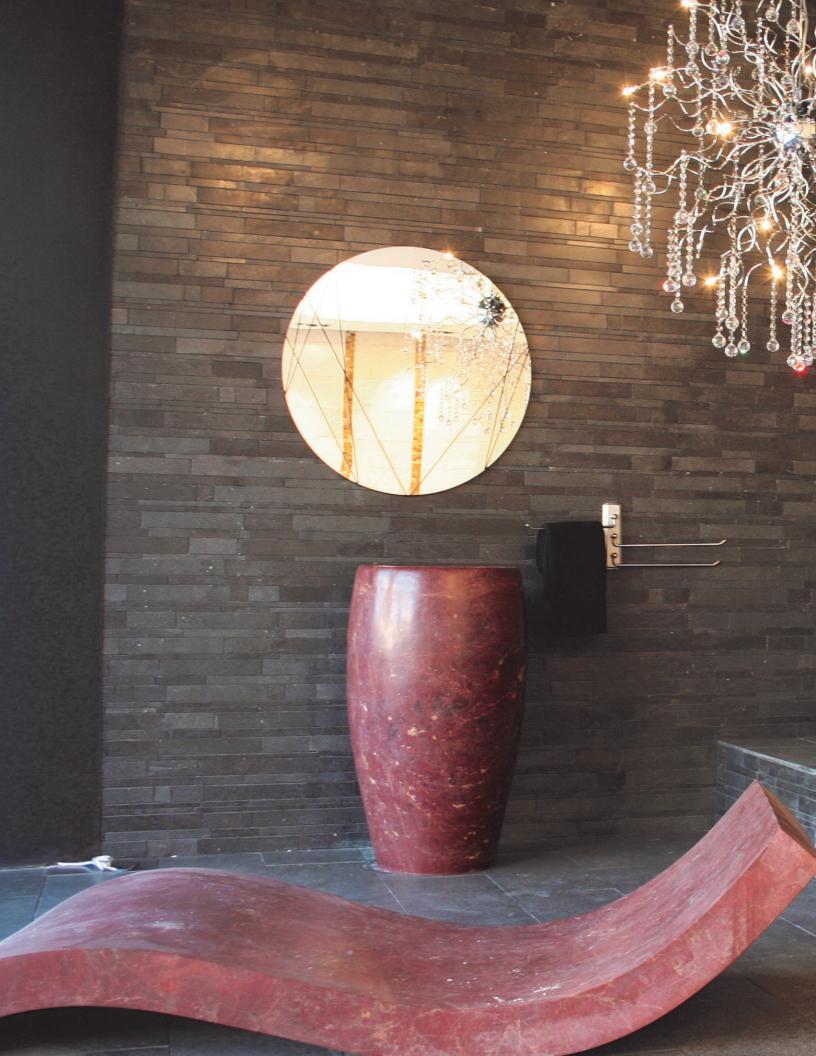

#### Orion

Bathtub 70.0 × 39.4 × H 21.7 75.0 × 48.0 × H 23.6 Shown in red travertine

#### Barrel

Washstand 18.9 Ø at top - 13.0 Ø at base x H 35.4 Shown in red travertine

Custom designs and made to measure available on request. Please call for information

Pavo

Bathtub 60.0 × 41.0-25.6 × H 21.7 65.0 × 41.0-25.6 × H 21.7 Shown in beige travertine