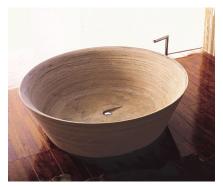

#### Barrel

Washstand 18.9 Ø at top - 13.0 Ø at base x H 35.4 Shown in red travertine

Custom designs and made to measure available on request. Please call for information

Pavo

Bathtub 60.0 × 41.0-25.6 × H 21.7 65.0 × 41.0-25.6 × H 21.7 Shown in beige travertine