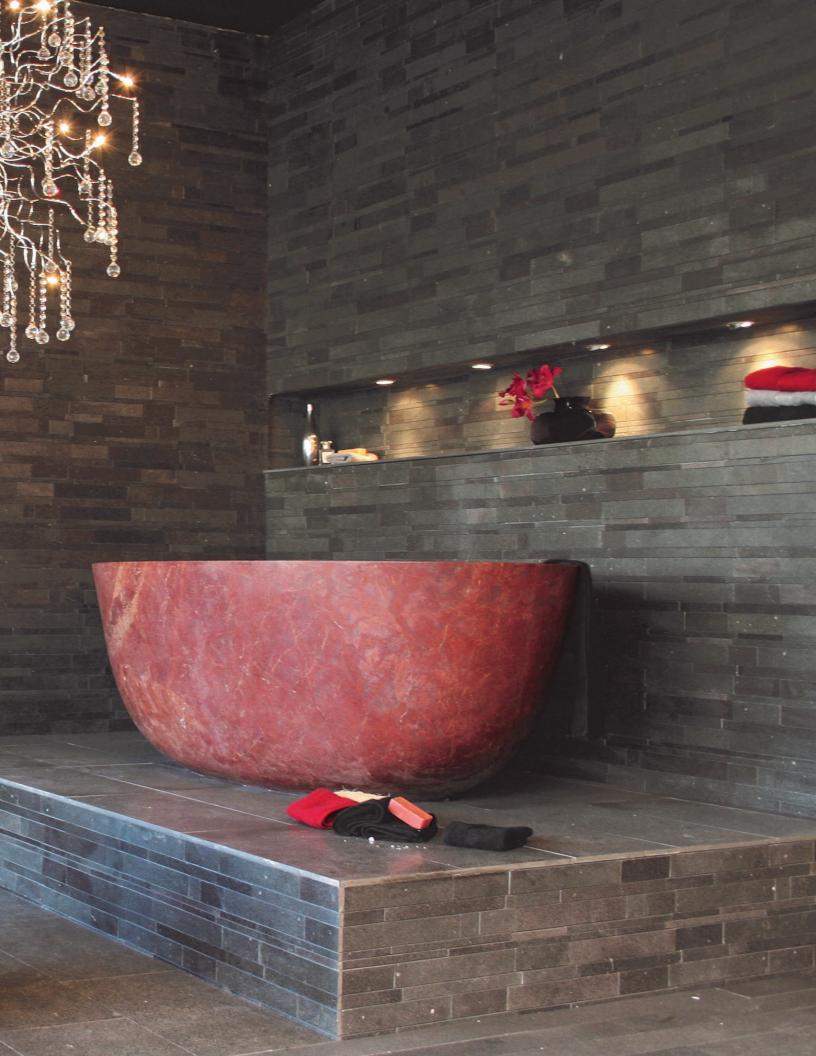

#### Orion

Bathtub 70.0 × 39.4 × H 21.7 75.0 × 48.0 × H 23.6 Shown in red travertine