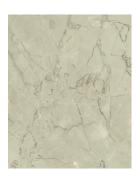

#### Stones

Limestone "Lymra" Yellow (gold) Travertine Beige (classic) Travertine Noce Travertine Red Travertine Sliver Queen Apple Stone Turus black Other possibilities

Colors shown are representative but not exact and may vary from actual

Each bathtub has slight color variations, making every one unique

noce travertine

apple stone

red travertine

tutus black

silver queen

other possibilities

4321 Township Line Road Skippack, PA 19474 - USA P 215 513 9400 - F 610 831 0215 info@wsbathcollections.com - www.wsbathcollections.com