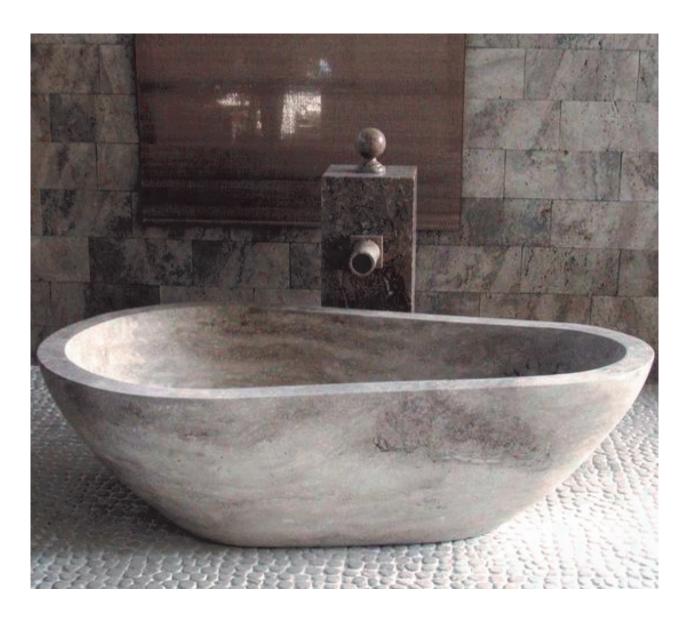

#### Orion

Bathtub 70.0 × 39.4 × H 21.7 75.0 × 48.0 × H 23.6 Shown in red travertine

### Orion

Bathtub 70.0 × 39.4 × H 21.7 75.0 × 48.0 × H 23.6 Shown in gold (yellow) travertine

Piedra Custom Design

Custom designs and made to measure available on request. Please call for information

Root 72402-16