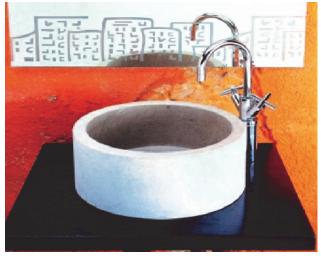

Fred 72400-16

### Fred 72400-16

Washbasin 16.3 Ø x 5.0 Shown in Lymra (Limestone)

Custom designs and made to measure available on request. Please call for information

lymra (limestone)

yellow travertine

beige travertine