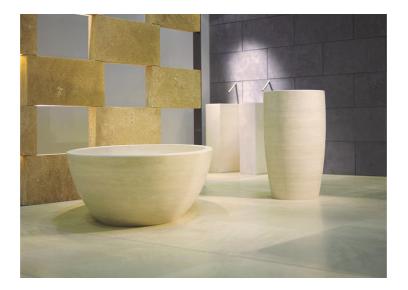

#### Barrel

Washstand 18.9 Ø at top - 13.0 Ø at base x H 35.4 Shown in red travertine

Custom designs and made to measure available on request. Please call for information

Pavo

Bathtub 60.0 × 41.0-25.6 × H 21.7 65.0 × 41.0-25.6 × H 21.7 Shown in beige travertine

Custom designs and made to measure available on request. Please call for information