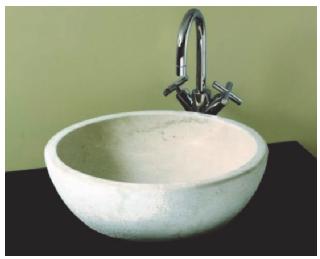

### Orion

Bathtub 70.0 × 39.4 × H 21.7 75.0 × 48.0 × H 23.6 Shown in gold (yellow) travertine

Piedra Custom Design

Custom designs and made to measure available on request. Please call for information

Root 72402-16

### Root 72402-16

Washbasin 16.5 Ø x 6.7 Shown in Lymra (Limestone)