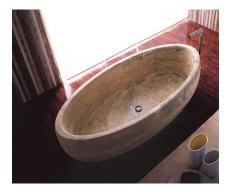

#### Orion

Bathtub 70.0 × 39.4 × H 21.7 75.0 × 48.0 × H 23.6 Shown in red travertine