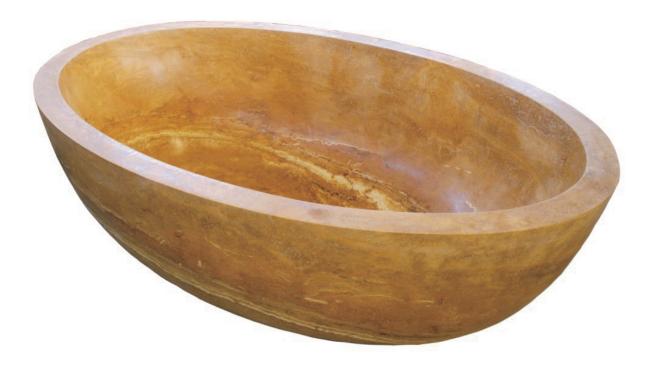

### Orion

Bathtub 70.0 × 39.4 × H 21.7 75.0 × 48.0 × H 23.6 Shown in gold (yellow) travertine

Piedra Custom Design

Custom designs and made to measure available on request. Please call for information

Root 72402-16