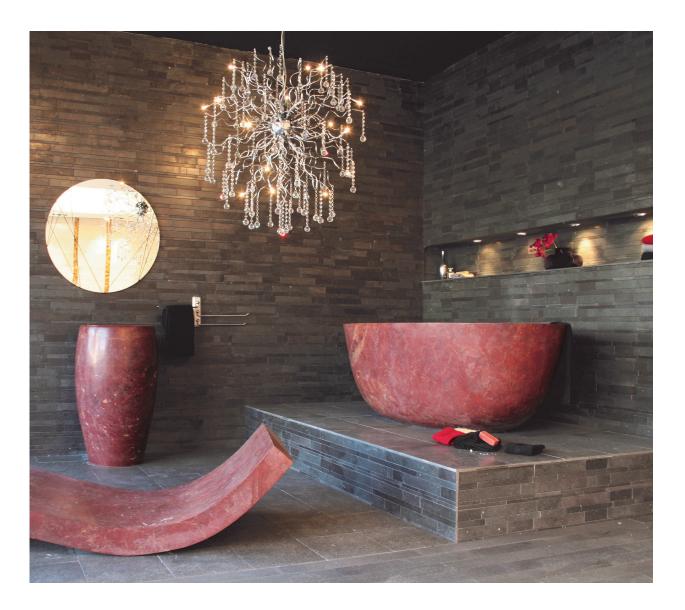

#### Orion

Bathtub 70.0 × 39.4 × H 21.7 75.0 × 48.0 × H 23.6 Shown in red travertine

#### Barrel

Washstand 18.9 Ø at top - 13.0 Ø at base x H 35.4 Shown in red travertine

Custom designs and made to measure available on request. Please call for information

Pavo

Bathtub 60.0 × 41.0-25.6 × H 21.7 65.0 × 41.0-25.6 × H 21.7 Shown in beige travertine